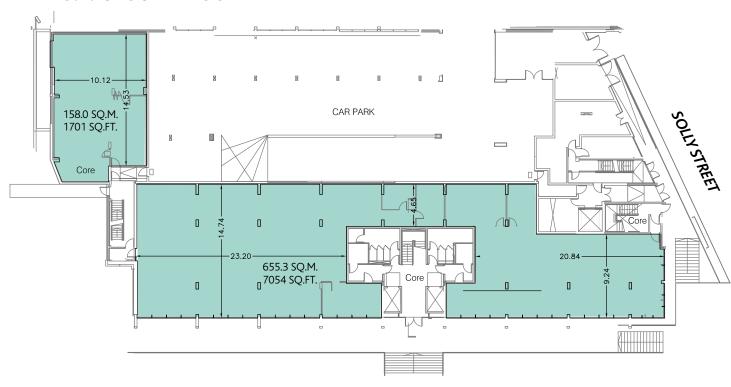

Ground - 3rd floor occupied

Suites from 1,500 sq.ft.

FLOOR PLANS GROUND FLOOR

#### **NO.1: GROUND FLOOR**

**TENTER STREET** 

NO.1 VELOCITY VILLAGE

FLOOR PLANS 1ST FLOOR

Office Space

NO.1: 1ST FLOOR

FLOOR PLANS 2ND FLOOR