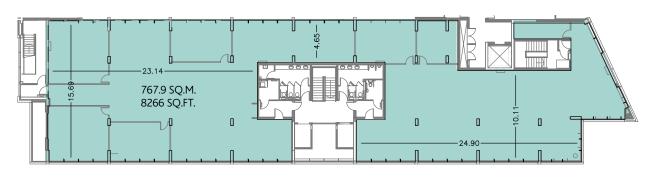

Ground - 3rd floor occupied

Suites from 1,500 sq.ft.

FLOOR PLANS GROUND FLOOR

#### **NO.1: GROUND FLOOR**

**TENTER STREET** 

NO.1 VELOCITY VILLAGE

FLOOR PLANS 1ST FLOOR

Office Space

NO.1: 1ST FLOOR

FLOOR PLANS 2ND FLOOR